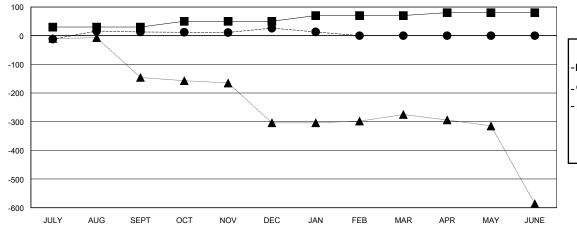

## GOALS AND ACTUAL MEMBERS CUMULATIVE

| _ | MEMBER | GROWTH | NET | GOAL |  |
|---|--------|--------|-----|------|--|
|   |        |        |     |      |  |

Results as of: 1/31/2024

- ● - MEMBER GROWTH ACTUAL

- ▲ - LAST YEAR MEMBERSHIP ACTUAL

|                  |     |                                               | ·                          |                |       |
|------------------|-----|-----------------------------------------------|----------------------------|----------------|-------|
| DROPPED CLUBS: 2 |     | 31 CLUBS OF 72 ADDED 1 OR MORE<br>NEW MEMBERS | GENDER DISTRIBUTION        |                |       |
|                  |     |                                               | MALE                       | 1,710 (74.93%) |       |
|                  |     |                                               | FEMALE                     | 572 (25.07%)   |       |
| DROPPED MEMBERS  |     |                                               |                            | . ,            |       |
| DECEASED         | 4   | CLICK HERE FOR CUMULATIVE                     | TOTAL FAMILY UNIT MEMBERS  |                | 1,132 |
| CLUB CANCELLED   | 20  | MEMBERSHIP DATA                               | FAMILY MEMBERS PAYING HALF |                | 000   |
| OTHER            | 140 |                                               |                            |                | 692   |
| TOTAL            | 164 |                                               |                            |                |       |