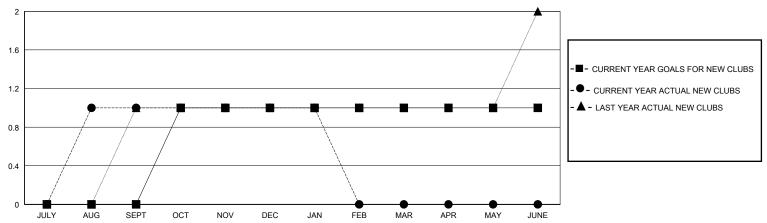

| 0             | JULY/AUG/SEPT         | 30                    | 130                     | 96                                                 |  |
| OCT/NOV/DEC           | 1             | 0         | 1             | OCT/NOV/DEC           | 20                    | 67                      | 45                                                 |  |
| JAN/FEB/MAR           | 0             | 0         | 1             | JAN/FEB/MAR           | 20                    | 11                      | 23                                                 |  |
| APR/MAY/JUNE          | 0             | 0         | 0             | APR/MAY/JUNE          | 10                    | 0                       | 0                                                  |  |

## GOALS AND ACTUAL NEW CLUBS CUMULATIVE



## GOALS AND ACTUAL MEMBERS CUMULATIVE



| _ | MEMBER | GROWTH | NET | GOAL |  |
|---|--------|--------|-----|------|--|
|   |        |        |     |      |  |

Results as of: 1/31/2024

- ● - MEMBER GROWTH ACTUAL

- ▲ - LAST YEAR MEMBERSHIP ACTUAL

|                  |     |                                               | ·                          |                |       |
|------------------|-----|-----------------------------------------------|----------------------------|----------------|-------|
| DROPPED CLUBS: 2 |     | 31 CLUBS OF 72 ADDED 1 OR MORE<br>NEW MEMBERS | GENDER DISTRIBUTION        |                |       |
|                  |     |                                               | MALE                       | 1,710 (74.93%) |       |
|                  |     |